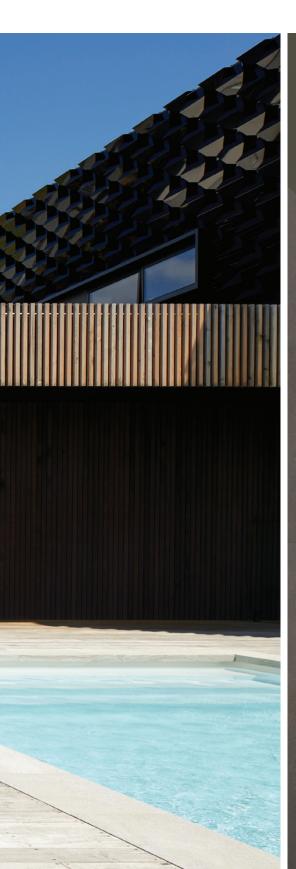

Metal 'scales' were developed to act as a solar shield for the upper level and to create contrast against the natural look of the larch cladding on the lower level.