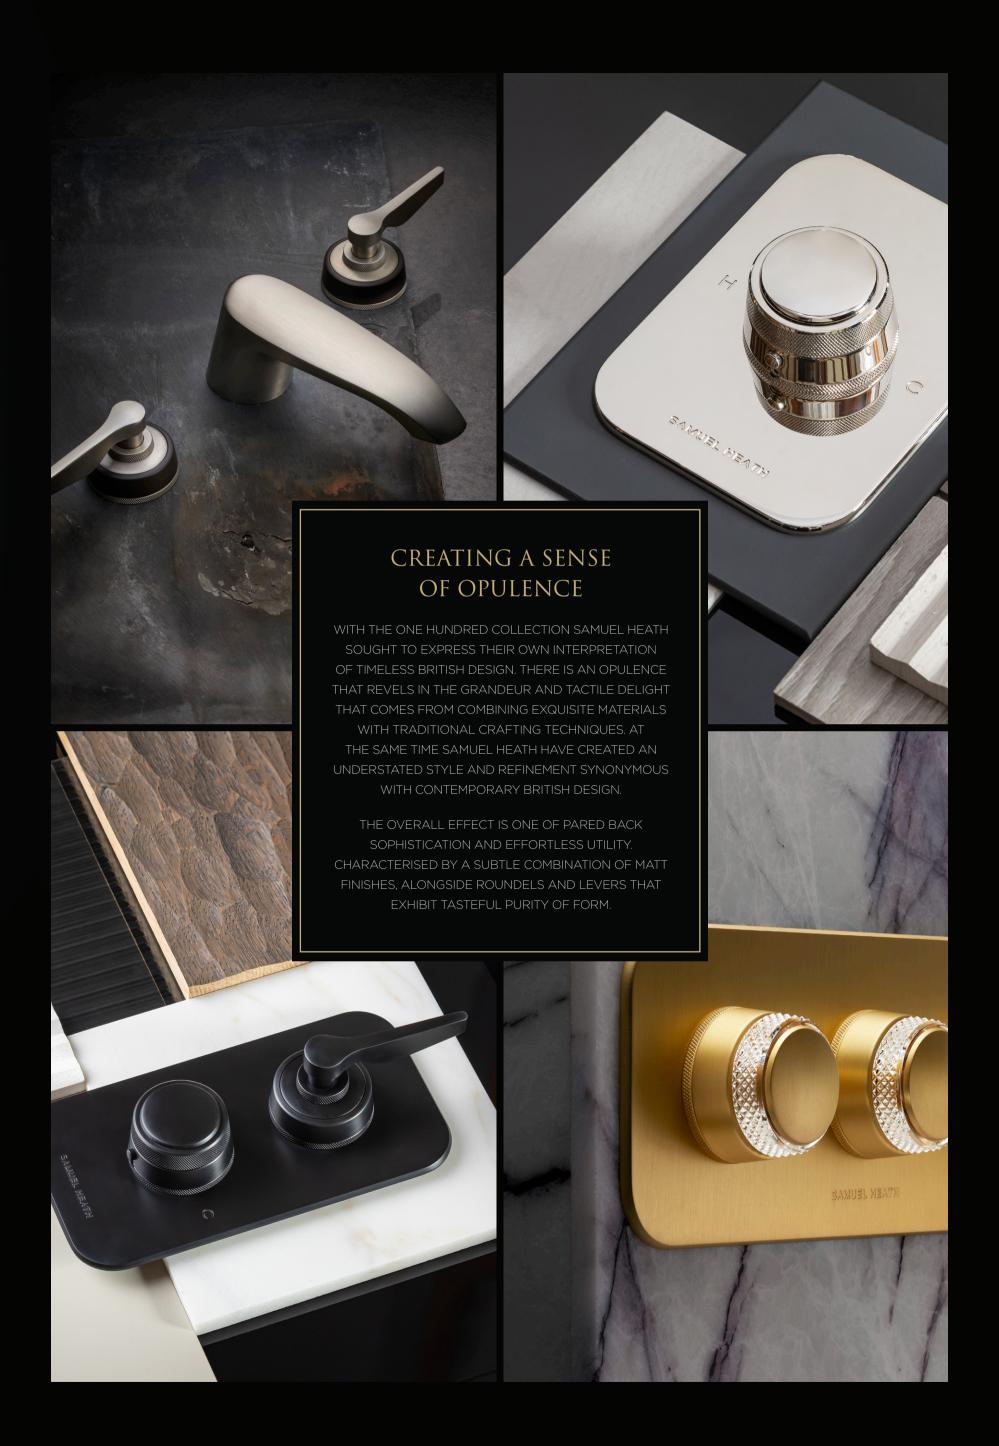

THE LATEST
IN BATHROOM
INSPIRATION



robertson

design.ideos

SAMUEL HEATH ONE HUNDRED



# HEONE HUNDRED COLLECTION







## SEAMLESS

### CONNECTIONS









Architectural designer Noel Jessop and his wife Kylie bought an elevated section and designed their family home to take advantage of the natural setting and the wide-ranging views.

A seamless connection to nature was a big part of the design of the S&P house, including access from the main ensuite onto the pool deck.

The freestanding bath takes pride of place in the ensuite, while the 'his and hers' showers add an additional sense of luxury.

The house is oriented towards the views, comprised of two 'boxes' arranged one on top of the other and set at perpendicular angles.

Metal 'scales' were developed to act as a solar shield for the upper level and to create contrast against the natural look of the larch cladding on the lower level.

### FEATUR