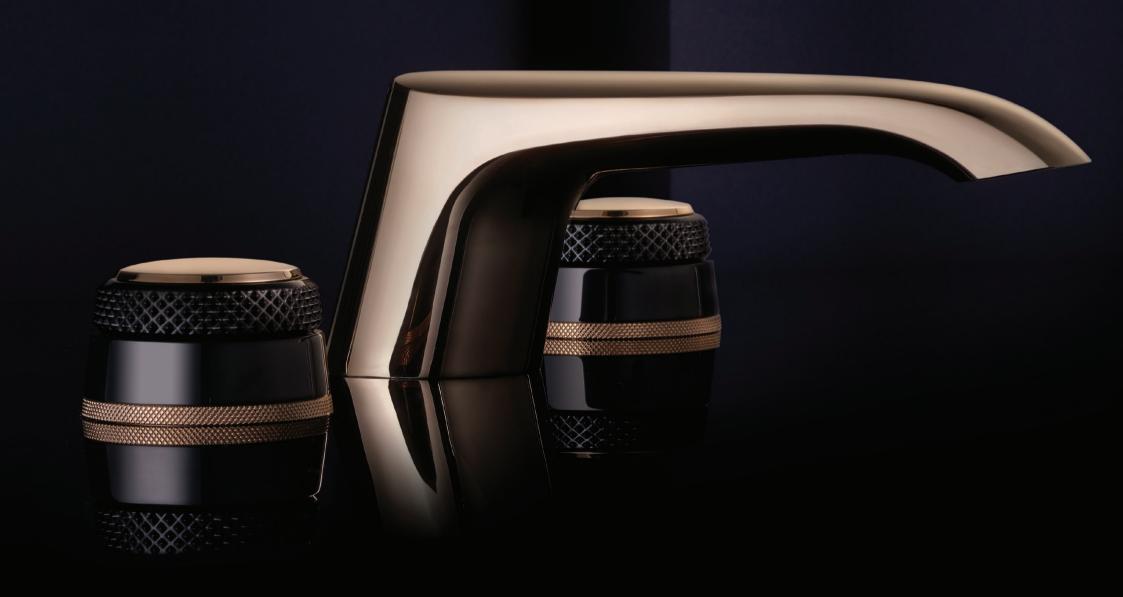

THE LATEST
IN BATHROOM
INSPIRATION



robertson

design.ideos

SAMUEL HEATH ONE HUNDRED



# HEONE HUNDRED COLLECTION







## SEAMLESS

### CONNECTIONS









Architectural designer Noel Jessop and his wife Kylie bought an elevated section and designed their family home to take advantage of the natural setting and the wide-ranging views.

A seamless connection to nature was a big part of the design of the S&P house, including access from the main ensuite onto the pool deck.

The freestanding bath takes pride of place in the ensuite, while the 'his and hers' showers add an additional sense of luxury.

The house is oriented towards the views, comprised of two 'boxes' arranged one on top of the other and set at perpendicular angles.

Metal 'scales' were developed to act as a solar shield for the upper level and to create contrast against the natural look of the larch cladding on the lower level.

### FEAT