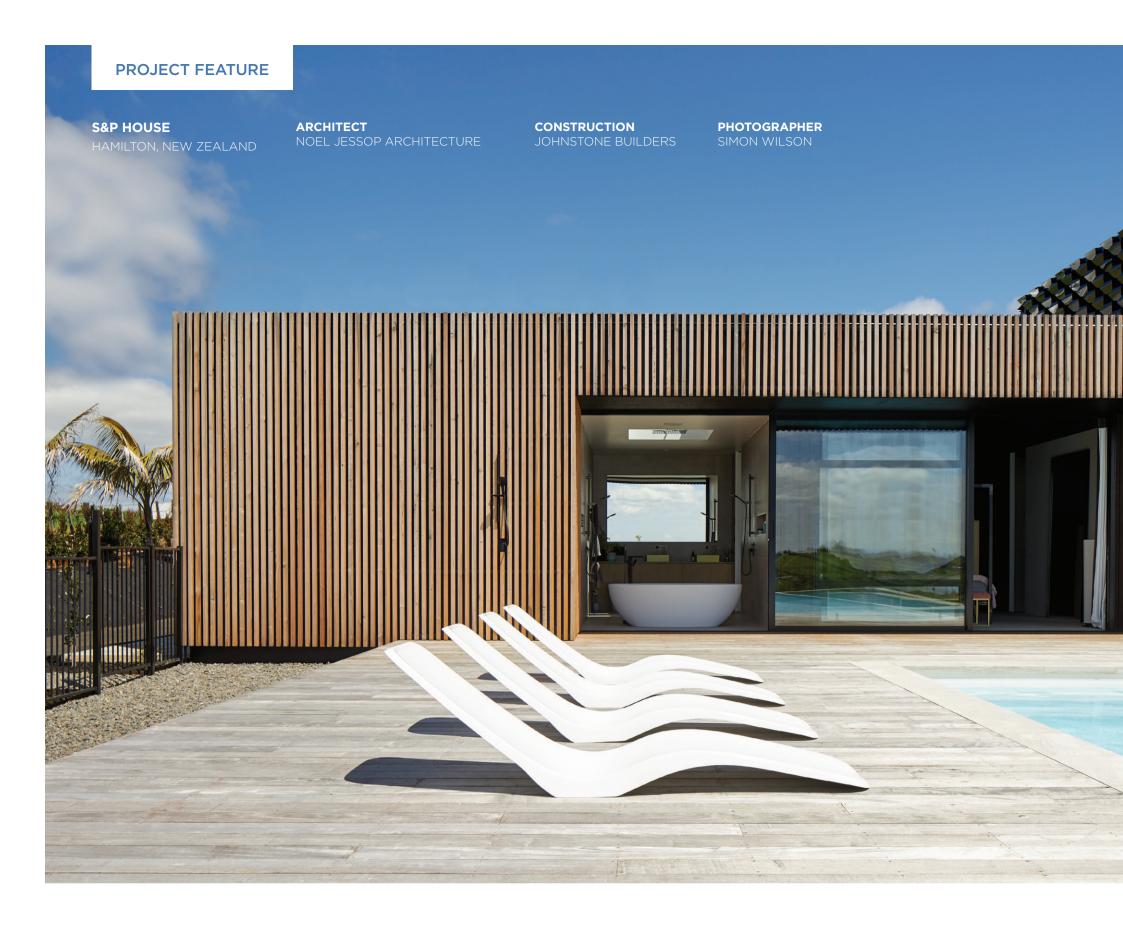

### CONNECTIONS

Architectural designer Noel Jessop and his wife Kylie bought an elevated section and designed their family home to take advantage of the natural setting and the wide-ranging views.

A seamless connection to nature was a big part of the design of the S&P house, including access from the main ensuite onto the pool deck.

The freestanding bath takes pride of place in the ensuite, while the 'his and hers' showers add an additional sense of luxury.

The house is oriented towards the views, comprised of two 'boxes' arranged one on top of the other and set at perpendicular angles.

Metal 'scales' were developed to act as a solar shield for the upper level and to create contrast against the natural look of the larch cladding on the lower level.