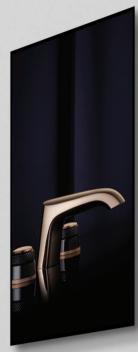

### FEATURED PRODUCT

GUN METAL:

VICTORIA + ALBERT BARCELONA III FREESTANDING BATH

QUARRYCAST: 52083.10

ELEMENTI
BATH CLICKER WASTE WHITE: 79168.10

FI FMFNTI

**VIBRANT 500 ULTRA FLAT** SQUARE SHOWERHEAD

POLISHED STAINLESS STEEL:

ELEMENTI SPLASH PLUS SLIDE SHOWER GUN METAL: 40332.29

FI EMENTI ION BATH COLUMN GUN METAL: 44285.29

GLOBE MECHANICAL PUSH PLATE BLACK SOFT TOUCH: