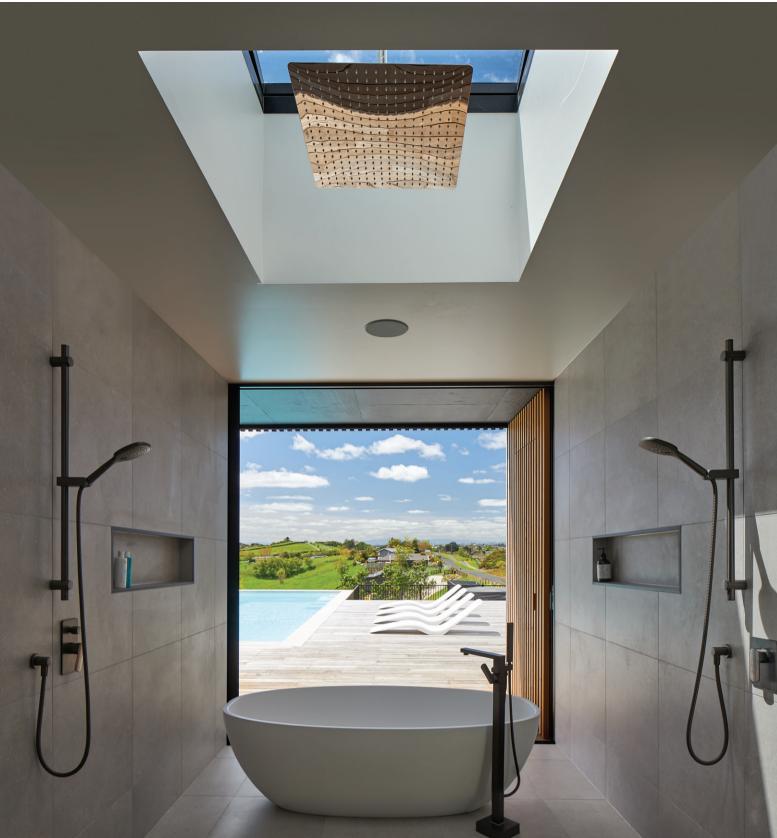

### CONNECTIONS

Architectural designer Noel Jessop and his wife Kylie bought an elevated section and designed their family home to take advantage of the natural setting and the wide-ranging views.

A seamless connection to nature was a big part of the design of the S&P house, including access from the main ensuite onto the pool deck.

The freestanding bath takes pride of place in the ensuite, while the 'his and hers' showers add an additional sense of luxury.

The house is oriented towards the views, comprised of two 'boxes' arranged one on top of the other and set at perpendicular angles.

Metal 'scales' were developed to act as a solar shield for the upper level and to create contrast against the natural look of the larch cladding on the lower level.