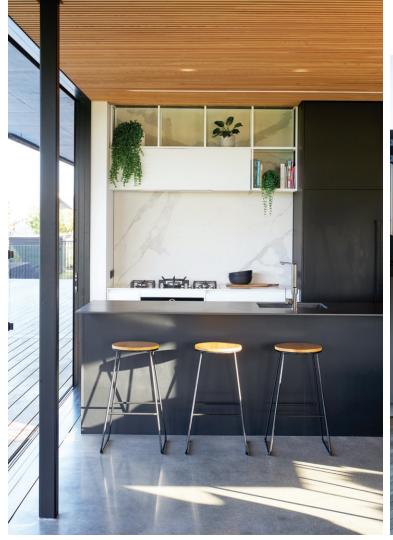

### CONNECTIONS

Architectural designer Noel Jessop and his wife Kylie bought an elevated section and designed their family home to take advantage of the natural setting and the wide-ranging views.

A seamless connection to nature was a big part of the design of the S&P house, including access from the main ensuite onto the pool deck.

The freestanding bath takes pride of place in the ensuite, while the 'his and hers' showers add an additional sense of luxury.

The house is oriented towards the views, comprised of two 'boxes' arranged one on top of the other and set at perpendicular angles.