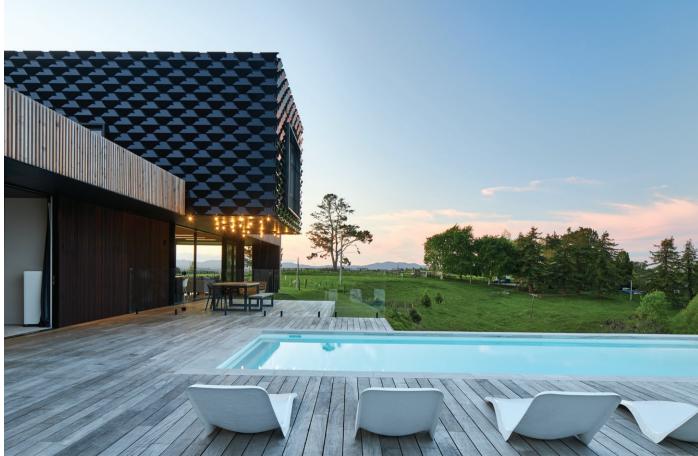

### CONNECTIONS

Architectural designer Noel Jessop and his wife Kylie bought an elevated section and designed their family home to take advantage of the natural setting and the wide-ranging views.

A seamless connection to nature was a big part of the design of the S&P house, including access from the main ensuite onto the pool deck.

Metal 'scales' were developed to act as a solar shield for the upper level and to create contrast against the natural look of the larch cladding on the lower level.