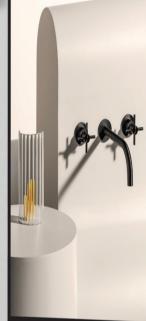

### CONNECTIONS

Architectural designer Noel Jessop and his wife Kylie bought an elevated section and designed their family home to take advantage of the natural setting and the wide-ranging views.

A seamless connection to nature was a big part of the design of the S&P house, including access from the main ensuite onto the pool deck.

The freestanding bath takes pride of place in the ensuite, while the 'his and hers' showers add an additional sense of luxury.

The house is oriented towards the views, comprised of two 'boxes' arranged one on top of the other and set at perpendicular angles.

Metal 'scales' were developed to act as a solar shield for the upper level and to create contrast against the natural look of the larch cladding on the lower level.