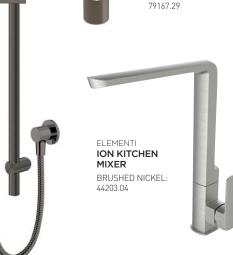

ELEMENTI SPLASH PLUS SLIDE SHOWER GUN METAL: 40332.29

FI EMENTI ION BATH COLUMN GUN METAL: 44285.29

GLOBE MECHANICAL PUSH PLATE BLACK SOFT TOUCH: